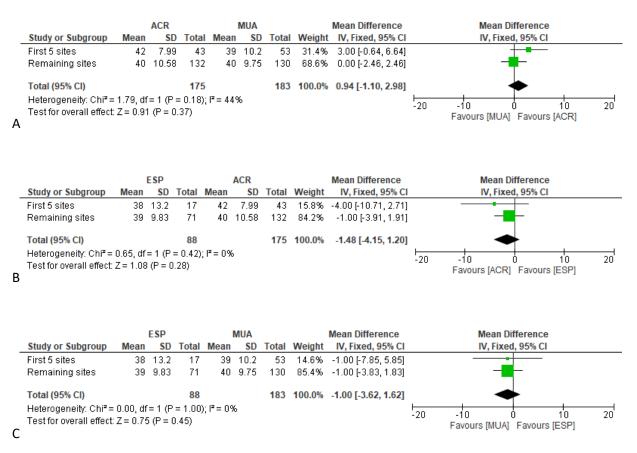

**Fig ba, bb, bc.** Forest plots of mean patient outcome, comparing the first five sites opened to the remaining sites of the UK FROST trial. ACR, arthroscopic capsular release; CI, confidence interval; ESP, early structured physiotherapy; IV, inverse variance; MUA, manipulation under anaesthesia; SD, standard deviation.