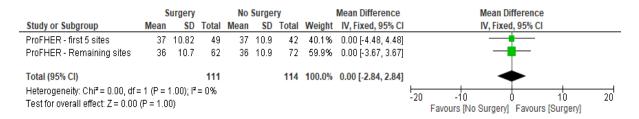

## 10.1302/2633-1462.42.BJO-2022-0139

**Fig a.** Forest plot of mean patient outcome, comparing the first five sites opened to the remaining sites of the ProFHER trial. CI, confidence interval; IV, inverse variance; SD, standard deviation.